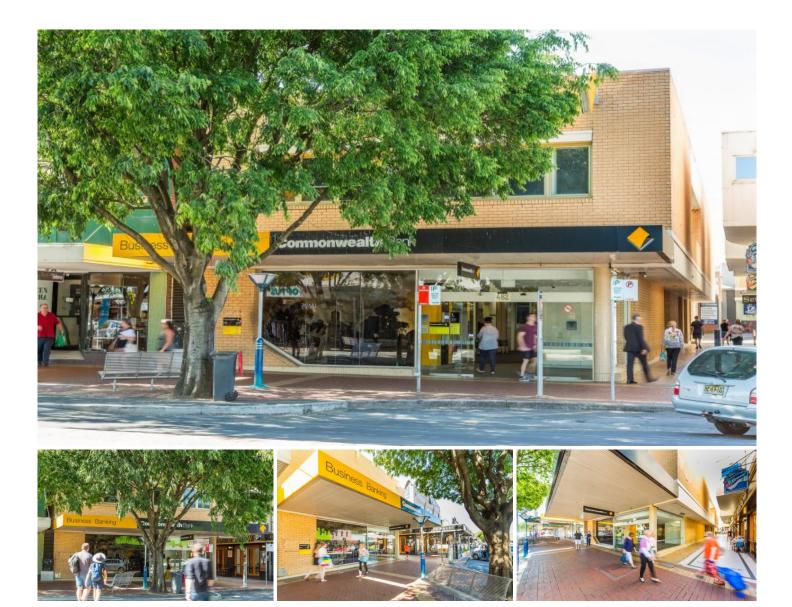

## **482 Dean Street Albury NSW**

- Fixed 3% increases assuring growth

- \$500k tenant refurbishment in 2015

- Commonwealth Bank of Australia - the largest ASX listed company with a market cap rate of \$122 billion (November 2018)

- Net lease with tenant paying all outgoings including Land Tax

- High profile 490 sqm CBD site with 12m retail frontage, plus rear access

- Impressive 856 sqm building over two levels - 100% occupied by CBA

- Absolute premier CBD position amongst many national retailers on Dean Street and adjoins Centrepoint SC incl. Woolworths, Myer etc.

- Albury/Wodonga: strategically located Murray River twin-cities, recognised together as one of Australia's largest and progressive regional centres, servicing a population in excess of 170,000