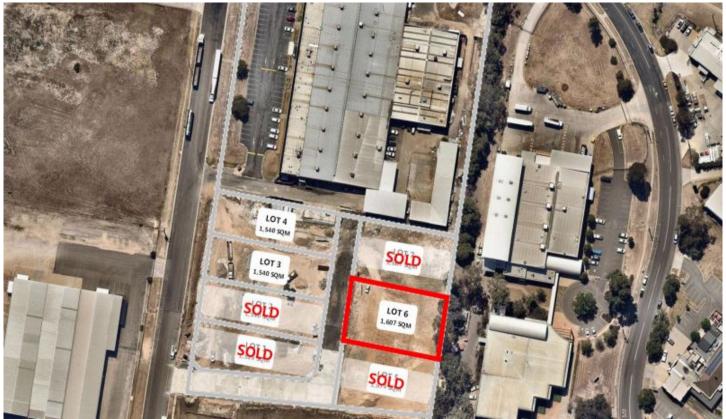

## 6/2 Romet Road Wodonga VIC

- Site area 1,607 sqm (approx.)
- Situated in the Romet Business Park, West Wodonga, close proximity to Hume Freeway and neighbouring APCO, Cummins Diesel, Leather & Thread and La Trobe University
- This 7 lot sub-division offers a unique opportunity to purchase flat industrial land at an affordable price
- Zoning General Industrial INZ1
- Versatile zoning and a range of sizes on offer provides attractive opportunity

Land Size: 1607 sqm

View : https://www.dixoncre.au/sale/vic/north-easte

rn/wodonga/commercial/development/5851

886

Simon Reid 0487 087 017