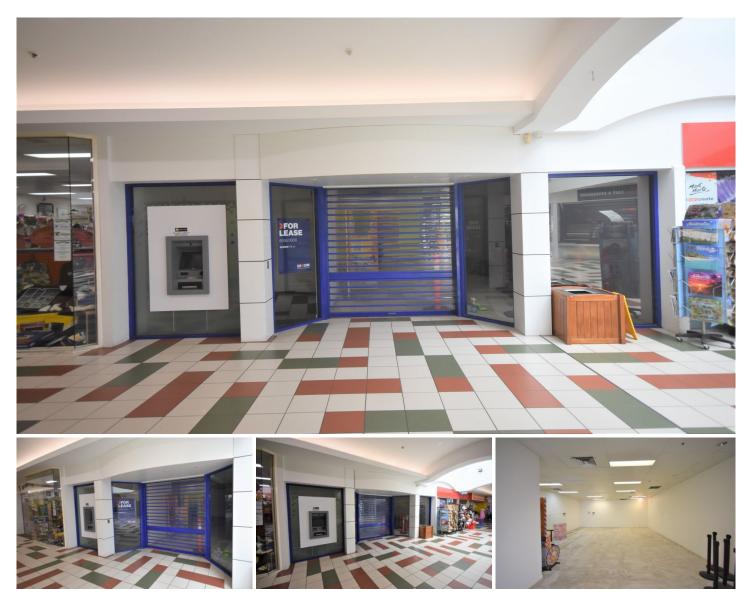

## Shop 7/3 Birallee Place Wodonga VIC

Located near the main entrance to the Birallee Shopping Village is this high exposure retail tenancy of approximately 87 square metres.

Join existing tenants including Coles, Chemist Warehouse, Bakers Delight, Haus of Meat, Treasure Hunter, Simple Indulgence, Dominos, Subway and Australia Post.

- Fully air-conditioned
- Lease incentives available

| Price         | : Contact |
|---------------|-----------|
| Building Size | : 87 sam  |

Agent

View

: https://www.dixoncre.au/lease/vic/northeastern/wodonga/commercial/retail/5851 799