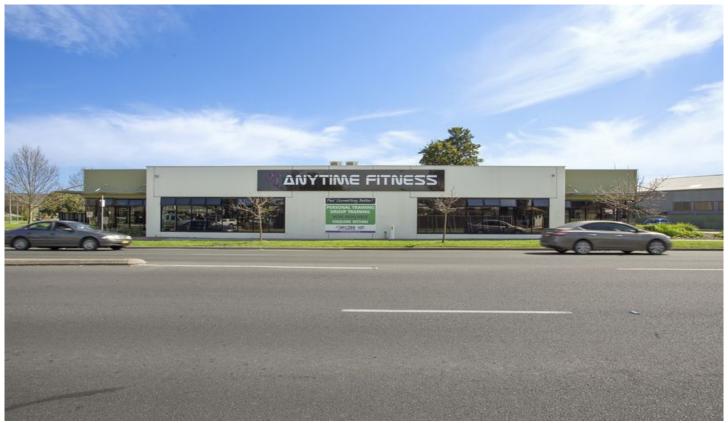

## 1001 Waugh Road Albury NSW

Recently extended lease to August 2025

Secure lease with 6 month security deposit and Director's Guarantee

Annual rent reviews / Tenant pays all usual outgoings

Versatile, fully air conditioned building area of 628sqm plus 28 car parks - Constructed 2011

Significant landholding of 1,818sqm on major arterial with extensive corner exposure and dual access

Anytime Fitness: the worlds largest 24 hour fitness club with 2,400 locations across 20 countries (400+ in Australia and growing)

Albury/Wodonga: twin towns servicing a greater population estimated at circa 180,000

Net Rent: \$133,575 pa plus GST and outgoings

**Building Size**: 628 sqm **Land Size**: 1818 sqm

View : https://www.dixoncre.au/sale/nsw/murra y-region/albury/commercial/retail/58516