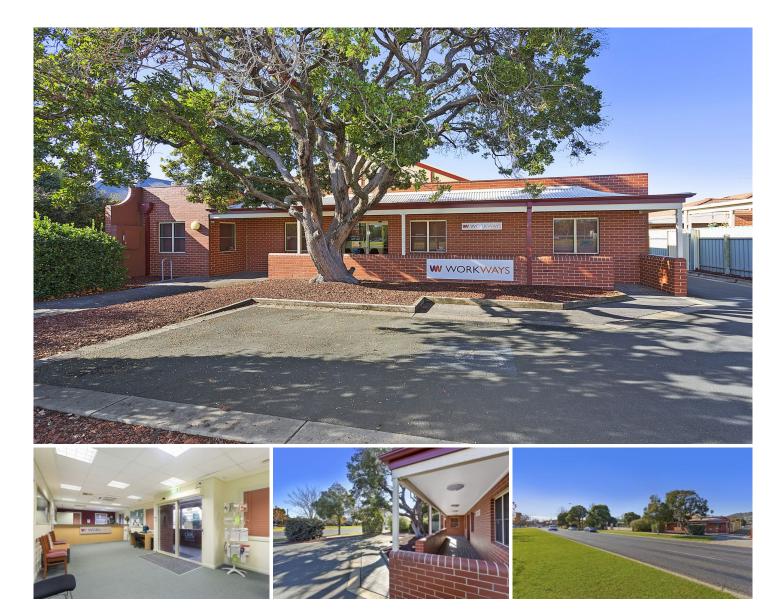

## 216 Beechworth Road Wodonga VIC

- Building area of 435 sqm (approx.)
- Fully fitted out ready for occupation

- Comprising generous reception / waiting area, eighteen (18) seperate offices, large training/boardroom plus administration and storage areas

- Ample staff amenities, kitchen and central courtyard
- Fully air conditioned and security system installed
- Fourteen (14) on-site car parks
- Commercial 1 Zoning
- Site area of 1,214 sqm (approx.)

TERMS: 10% deposit, balance 60 days

## Building Size : 435 sqm Land Size

View

: 1214 sqm

: https://www.dixoncre.au/sale/vic/north-e astern/wodonga/commercial/offices/585 1534

**Andrew Dixon** 02 6055 0000