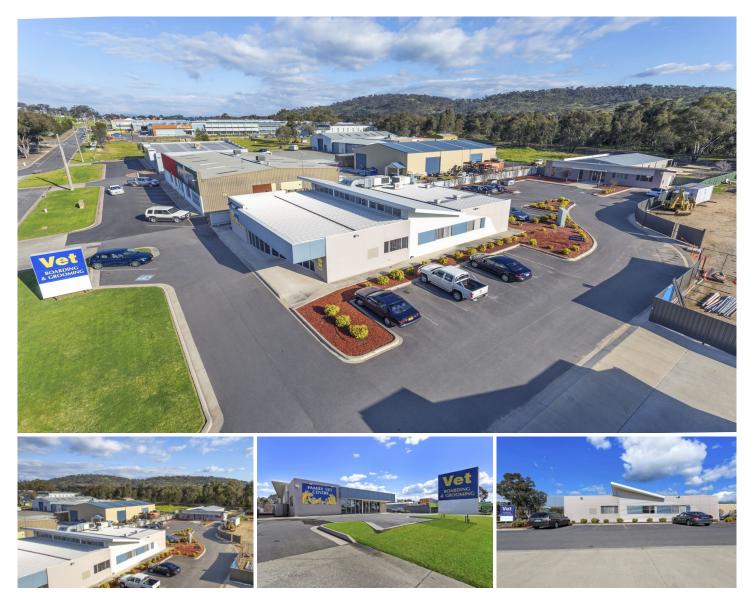

## 75A & 75B Thomas Mitchell Drive Wodonga VIC

- New ten (10) year lease from December 2014 plus options

- Fixed 3.5% annual rent increases plus market reviews

- Purpose built state-of-the-art veterinary clinic and pet boarding facility

- Large 4,063 sqm site over two (2) separate titles

- Family Vet Centre: Proud history of servicing Albury / Wodonga since 1990's

- Capital intensive fit-out plus brand new solar energy systems

- Tenant pays all usual outgoings including management fees

- Rent: \$239,412 per annum

## Land Size : 4063 sqm View : https://www

: https://www.dixoncre.au/sale/vic/north-easte rn/wodonga/commercial/healthcare/585145 2