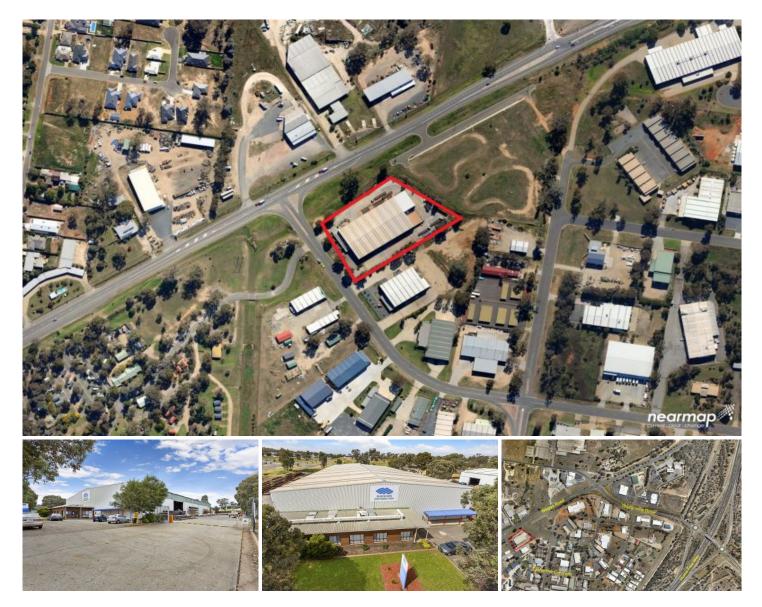

## 8 Catherine Crescent Lavington NSW

- Located in Albury's premier Industrial hub
- Large site comprising area of 10,340 sqm (approx.)
- Main warehouse / factory area of 3,330 sqm
- Office component and amenities area of 370 sqm
- Readily accessible to Hume Freeway
- Truck / vehicle access around whole shed
- Ideal for transport, warehousing, distribution and manufacturing
- Great exposure to Wagga Road Zoned IN2 Light Industrial
- Property also available for sale