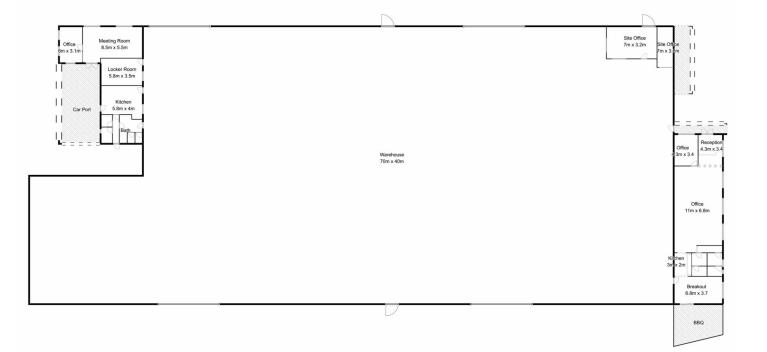

## 8 Catherine Crescent Lavington NSW

- Located in Albury's premier Industrial hub
- Large site comprising area of 10,340 sqm (approx.)
- Main warehouse / factory area of 3,330 sqm
- Office component and amenities area of 370 sqm
- Readily accessible to Hume Freeway
- Truck / vehicle access around whole shed
- Ideal for transport, warehousing, distribution and manufacturing
- Great exposure to Wagga Road Zoned IN2 Light Industrial
- Property also available for sale