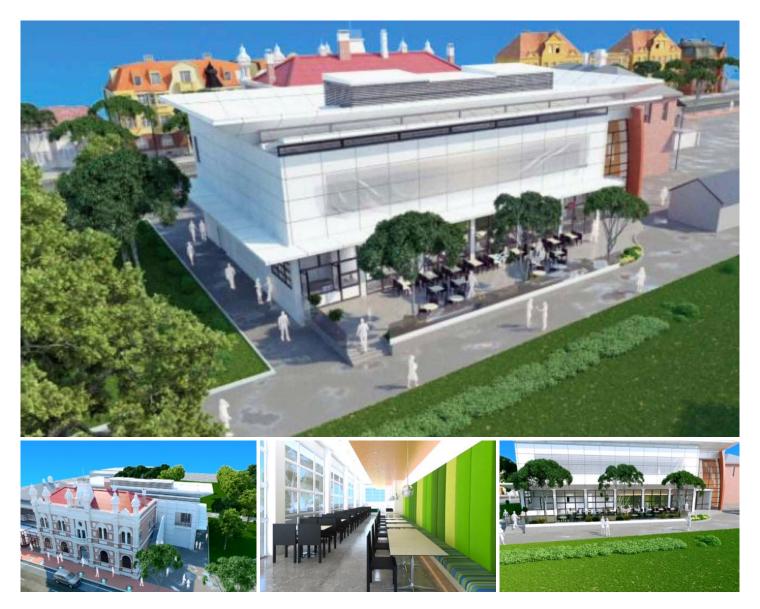

## 546 Dean Street Albury NSW

Expressions of Interest are being sought from interested parties to lease and operate a new café/restaurant incorporated into the redeveloped Albury Regional Art Gallery.

The new cafe/restaurant will open onto the stunning QEII Square parkland. It will provide indoor and outdoor seating for up to 106 diners and will be furnished in a style in keeping with the overall internal design of the gallery. It will be offered with an equipped commercial kitchen (major equipment only) and will provide the lessee with exposure to more than 200,000 people who already utilise QEII Square each year as well as the projected 80,000 visitors to the redeveloped gallery.

- Area available 183 sqm internally (approx.)
- Outdoor Terrace area of 89 sqm (approx.)
- Total seating capacity of 106 people
- Equipped commercial kitchen
- Located in the heart of Albury's retail precinct
- Part of the Albury Regional Art Gallery
- Unique opportunity
- Closing: 12 noon Monday 14th April 2014