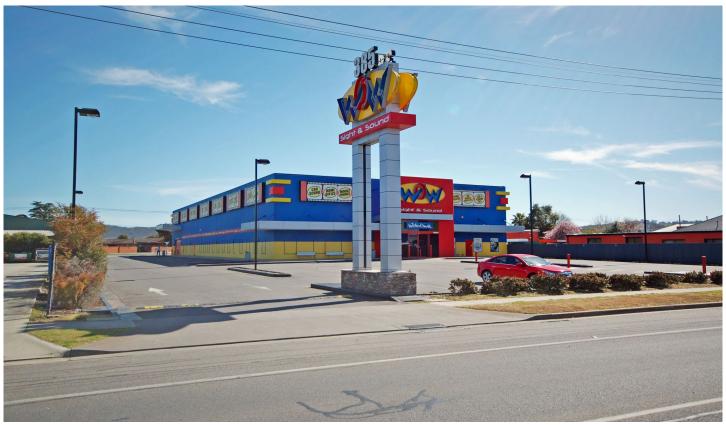

## 385-387 Wagga Road Lavington NSW

- Ex WOW Sight and Sound outlet
- Outstanding location within close proximity to Centro Lavington
- Large vacant showroom
- Site area of approx. 4,506 sqm
- High quality building of approx. 1,831 sqm (GLA)
- Modern tilt slab construction with extensive fit-out included
- Drive through site access with large frontage to Wagga Road
- Fully air-conditioned building
- Extensive on-site car parking
- Freehold title offered with vacant possession

Under instructions from John Park and Kelly-Anne Trenfield of FTI Consulting as Receivers and Managers

**Building Size**: 1831 sqm **Land Size**: 4506 sqm

View

: https://www.dixoncre.au/sale/nsw/murra y-region/lavington/commercial/showroo