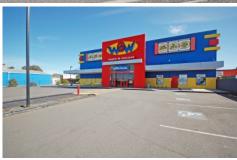

## 385-387 Wagga Road Lavington NSW

- Ex WOW Sight and Sound outlet
- Outstanding location within close proximity to Centro Lavington
- Large vacant showroom
- Site area of approx. 4,506 sqm
- High quality building of approx. 1,831 sqm (GLA)
- Modern tilt slab construction with extensive fit-out included
- Drive through site access with large frontage to Wagga Road
- Fully air-conditioned building
- Extensive on-site car parking
- Freehold title offered with vacant possession

Under instructions from John Park and Kelly-Anne Trenfield of FTI Consulting as Receivers and Managers

**Building Size**: 1831 sqm **Land Size**: 4506 sqm

View

: https://www.dixoncre.au/sale/nsw/murra y-region/lavington/commercial/showroo