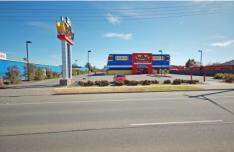

## 385-387 Wagga Road Lavington NSW

- Ex WOW Sight and Sound outlet
- Outstanding location within close proximity to Centro Lavington
- Large vacant showroom
- Site area of approx. 4,506 sqm
- High quality building of approx. 1,831 sqm (GLA)
- Modern tilt slab construction with extensive fit-out included
- Drive through site access with large frontage to Wagga Road
- Fully air-conditioned building
- Extensive on-site car parking
- Freehold title offered with vacant possession

Under instructions from John Park and Kelly-Anne Trenfield of FTI Consulting as Receivers and Managers

**Building Size**: 1831 sqm **Land Size**: 4506 sqm

View

: https://www.dixoncre.au/sale/nsw/murra y-region/lavington/commercial/showroo