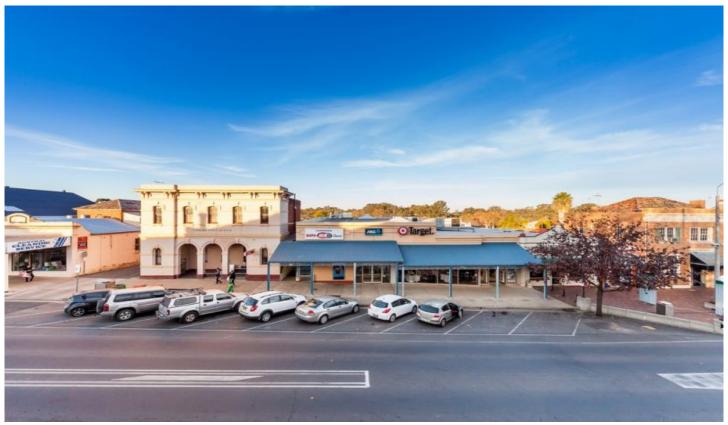

## First Floo/109-121 Sanger Street Corowa NSW

First floor suites available:

- Suite 1 approximately 54 square metres
- Suite 2 approximately 35 square metres
- Suite 3 approximately 54 square metres
- Suite 4 approximately 28 square metres
- Air conditioned, heated and carpeted throughout.
- Suitable for retail, office and medical / health occupier.
- Attractive rental terms on offer including gross rental.
- Set amongst quality tenants.