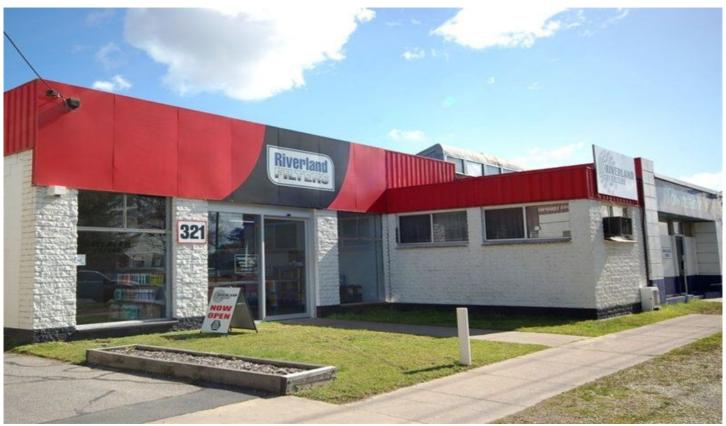

## 321 Townsend Street Albury NSW

Comprising main showroom/warehouse of approx -. 548sqm

Additional storage shed of approx 180sqm with evaporative cooling

- Fully operational covered wash bay and interceptor
- Internal vehicle service pit and ramps
- Sealed driveway and rear car park
- Site area approx 1,451sqm
- Zoning: B4 Mixed Use

-

- Well located and well planned building
  Currently leased at \$25,000 per annum plus GST & Outgoings, with lease expiring 15th June 2013

## Building Size : 728 sqm

View

Land Size

- : 1451 sqm
- : https://www.dixoncre.au/sale/nsw/murra y-region/albury/commercial/industrial/58 51217