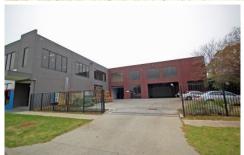

## 38-40 High Street Wodonga VIC

UNDER INSTRUCTIONS FROM THE LIQUIDATOR COMMERCIAL & RETAIL OPPORTUNITY

- Comprising building area of 3,100sqm (approx.) two stories
- Includes four lettable areas two areas are currently vacant
- Prominent corner location
- On-site car parking
- Large glazed frontage
- Site area 2,500sqm (approx.)
- Zoning Business 4

N.B. Outstanding opportunity for owner/occupier and/or investor

TERMS: 10% Deposit, Balance 60 days

**Building Size**: 3100 sqm **Land Size**: 2500 sqm

View : https://www.dixoncre.au/sale/vic/north-e

astern/wodonga/commercial/retail/58511