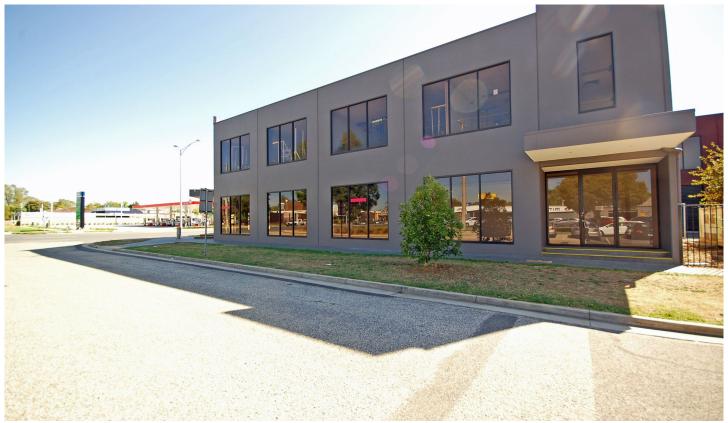

## 38-40 High Street Wodonga VIC

UNDER INSTRUCTIONS FROM THE LIQUIDATOR COMMERCIAL & RETAIL OPPORTUNITY

- Comprising building area of 3,100sqm (approx.) two stories
- Includes four lettable areas two areas are currently vacant
- Prominent corner location
- On-site car parking
- Large glazed frontage
- Site area 2,500sqm (approx.)
- Zoning Business 4

N.B. Outstanding opportunity for owner/occupier and/or investor

TERMS: 10% Deposit, Balance 60 days

**Building Size**: 3100 sqm **Land Size**: 2500 sqm

View : https://www.dixoncre.au/sale/vic/north-e

astern/wodonga/commercial/retail/58511