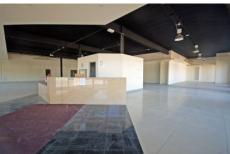

## 38-40 High Street Wodonga VIC

UNDER INSTRUCTIONS FROM THE LIQUIDATOR COMMERCIAL & RETAIL OPPORTUNITY

- Comprising building area of 3,100sqm (approx.) two stories
- Includes four lettable areas two areas are currently vacant
- Prominent corner location
- On-site car parking
- Large glazed frontage
- Site area 2,500sqm (approx.)
- Zoning Business 4

N.B. Outstanding opportunity for owner/occupier and/or investor

TERMS: 10% Deposit, Balance 60 days

**Building Size**: 3100 sqm **Land Size**: 2500 sqm

View : https://www.dixoncre.au/sale/vic/north-e

astern/wodonga/commercial/retail/58511