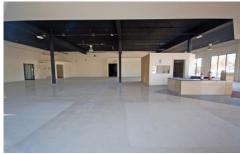

## 38-40 High Street Wodonga VIC

UNDER INSTRUCTIONS FROM THE LIQUIDATOR COMMERCIAL & RETAIL OPPORTUNITY

- Comprising building area of 3,100sqm (approx.) two stories
- Includes four lettable areas two areas are currently vacant
- Prominent corner location
- On-site car parking
- Large glazed frontage
- Site area 2,500sqm (approx.)
- Zoning Business 4

N.B. Outstanding opportunity for owner/occupier and/or investor

TERMS: 10% Deposit, Balance 60 days

**Building Size**: 3100 sqm **Land Size**: 2500 sqm

View : https://www.dixoncre.au/sale/vic/north-e

astern/wodonga/commercial/retail/58511